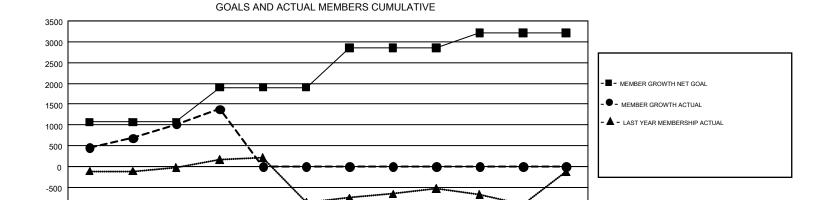

## GMT Constitutional Area 6, Group C

GMT: VENKATA S RAJU DANTULURI

REPORT DOES NOT INCLUDE CLUBS IN UNDISTRICTED AREAS.

| Clubs                 |               |           |               | Members               |                           |                         |                                                    |  |
|-----------------------|---------------|-----------|---------------|-----------------------|---------------------------|-------------------------|----------------------------------------------------|--|
| RESULTS FOR 2018-2019 |               |           |               | RESULTS FOR 2018-2019 |                           |                         |                                                    |  |
| QUARTER               | NEW CLUB GOAL | NEW CLUBS | DROPPED CLUBS | QUARTER               | MEMBER GROWTH NET<br>GOAL | MEMBER GROWTH<br>ACTUAL | DROPPED<br>MEMBERS ACTUAL<br>(including transfers) |  |
| JULY/AUG/SEPT         | 29            | 41        | 4             | JULY/AUG/SEPT         | 1,070                     | 1,790                   | 691                                                |  |
| OCT/NOV/DEC           | 18            | 6         | 1             | OCT/NOV/DEC           | 830                       | 715                     | 248                                                |  |
| JAN/FEB/MAR           | 12            | 0         | 0             | JAN/FEB/MAR           | 955                       | 0                       | 0                                                  |  |
| APR/MAY/JUNE          | 10            | 0         | 0             | APR/MAY/JUNE          | 358                       | 0                       | 0                                                  |  |

## GOALS AND ACTUAL NEW CLUBS CUMULATIVE

JUNE

| DROPPED CLUBS: 5  DROPPED MEMBERS |     | 306 CLUBS OF 925 ADDED 1 OR MORE<br>NEW MEMBERS | GENDER DISTR<br>MALE<br>FEMALE  | RIBUTION<br>27,543 (77.98%)<br>7,779 (22.02%) |        |  |
|-----------------------------------|-----|-------------------------------------------------|---------------------------------|-----------------------------------------------|--------|--|
| DECEASED                          | 20  | CLICK HERE FOR CUMULATIVE                       | TOTAL FAMILY UNIT MEMBERS       |                                               | 13,269 |  |
| CLUB CANCELLED 239 OTHER 679      |     | MEMBERSHIP DATA                                 | FAMILY MEMBERS PAYING HALF DUES |                                               | 7,638  |  |
|                                   |     |                                                 |                                 |                                               | ,,000  |  |
| TOTAL                             | 938 |                                                 |                                 |                                               |        |  |

-1000

JULY

AUG

SEPT

OCT

NOV

DEC

JAN