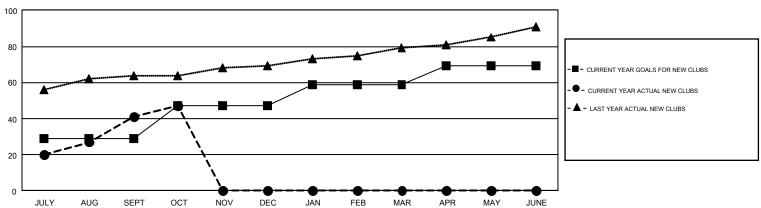

## GMT Constitutional Area 6, Group C

GMT: VENKATA S RAJU DANTULURI

REPORT DOES NOT INCLUDE CLUBS IN UNDISTRICTED AREAS.

| Clubs                 |               |           |               | Members               |                           |                         |                                                    |  |
|-----------------------|---------------|-----------|---------------|-----------------------|---------------------------|-------------------------|----------------------------------------------------|--|
| RESULTS FOR 2018-2019 |               |           |               | RESULTS FOR 2018-2019 |                           |                         |                                                    |  |
| QUARTER               | NEW CLUB GOAL | NEW CLUBS | DROPPED CLUBS | QUARTER               | MEMBER GROWTH NET<br>GOAL | MEMBER GROWTH<br>ACTUAL | DROPPED<br>MEMBERS ACTUAL<br>(including transfers) |  |
| JULY/AUG/SEPT         | 29            | 41        | 4             | JULY/AUG/SEPT         | 1,070                     | 1,790                   | 691                                                |  |
| OCT/NOV/DEC           | 18            | 6         | 1             | OCT/NOV/DEC           | 830                       | 715                     | 248                                                |  |
| JAN/FEB/MAR           | 12            | 0         | 0             | JAN/FEB/MAR           | 955                       | 0                       | 0                                                  |  |
| APR/MAY/JUNE          | 10            | 0         | 0             | APR/MAY/JUNE          | 358                       | 0                       | 0                                                  |  |

## GOALS AND ACTUAL NEW CLUBS CUMULATIVE

JUNE

| DROPPED CLUBS: 5  DROPPED MEMBERS |     | 306 CLUBS OF 925 ADDED 1 OR MORE<br>NEW MEMBERS | GENDER DISTR<br>MALE<br>FEMALE  | RIBUTION<br>27,543 (77.98%)<br>7,779 (22.02%) |        |  |
|-----------------------------------|-----|-------------------------------------------------|---------------------------------|-----------------------------------------------|--------|--|
| DECEASED                          | 20  | CLICK HERE FOR CUMULATIVE                       | TOTAL FAMILY UNIT MEMBERS       |                                               | 13,269 |  |
| CLUB CANCELLED 239 OTHER 679      |     | MEMBERSHIP DATA                                 | FAMILY MEMBERS PAYING HALF DUES |                                               | 7,638  |  |
|                                   |     |                                                 |                                 |                                               | ,,000  |  |
| TOTAL                             | 938 |                                                 |                                 |                                               |        |  |